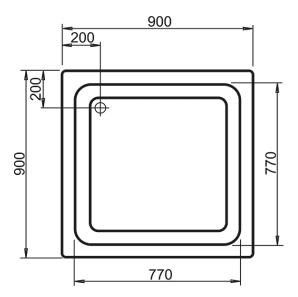

## SPECIFICATION SHEET

| BRAND:                  | KALDEWEI                                                                             |
|-------------------------|--------------------------------------------------------------------------------------|
| ORIGIN:                 | Germany                                                                              |
| SERIES:                 | SANIDUSCH 396                                                                        |
| PRODUCT<br>DESCRIPTION: | Steel enamel shower tray with anti-slip                                              |
| MODEL No.               | 3311 3000 0001                                                                       |
| FINISH/COLOUR:          | Alpine white                                                                         |
| DIMENSIONS:             | 900 x 900 x 140mm                                                                    |
| MATCHING<br>PARTS:      | 6897 1064 0999- 4089 waste & fitting<br>5843 7700 0000- 5200 feet for shower<br>tray |

## **Technical Informations:**