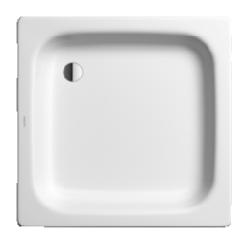

## SPECIFICATION SHEET

| BRAND:                  | KALDEWEI                                                                             |
|-------------------------|--------------------------------------------------------------------------------------|
| ORIGIN:                 | Germany                                                                              |
| SERIES:                 | SANIDUSCH 396                                                                        |
| PRODUCT<br>DESCRIPTION: | Steel enamel shower tray with anti-slip                                              |
| MODEL No.               | 3311 3000 0001                                                                       |
| FINISH/COLOUR:          | Alpine white                                                                         |
| DIMENSIONS:             | 900 x 900 x 140mm                                                                    |
| MATCHING<br>PARTS:      | 6897 1064 0999- 4089 waste & fitting<br>5843 7700 0000- 5200 feet for shower<br>tray |

## **Product Photo:**