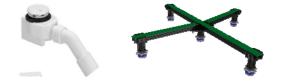

## SPECIFICATION SHEET

| BRAND:                  | KALDEWEI                                                                             |
|-------------------------|--------------------------------------------------------------------------------------|
| ORIGIN:                 | Germany                                                                              |
| SERIES:                 | SANIDUSCH 396                                                                        |
| PRODUCT<br>DESCRIPTION: | Steel enamel shower tray with anti-slip                                              |
| MODEL No.               | 3311 3000 0001                                                                       |
| FINISH/COLOUR:          | Alpine white                                                                         |
| DIMENSIONS:             | 900 x 900 x 140mm                                                                    |
| MATCHING<br>PARTS:      | 6897 1064 0999- 4089 waste & fitting<br>5843 7700 0000- 5200 feet for shower<br>tray |

## **Technical Informations:**