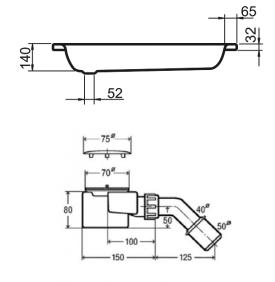

## SPECIFICATION SHEET

| BRAND:                  | KALDEWEI                                                                             |
|-------------------------|--------------------------------------------------------------------------------------|
| ORIGIN:                 | Germany                                                                              |
| SERIES:                 | SANIDUSCH 396                                                                        |
| PRODUCT<br>DESCRIPTION: | Steel enamel shower tray with anti-slip                                              |
| MODEL No.               | 3311 3000 0001                                                                       |
| FINISH/COLOUR:          | Alpine white                                                                         |
| DIMENSIONS:             | 900 x 900 x 140mm                                                                    |
| MATCHING<br>PARTS:      | 6897 1064 0999- 4089 waste & fitting<br>5843 7700 0000- 5200 feet for shower<br>tray |

## **Technical Informations:**